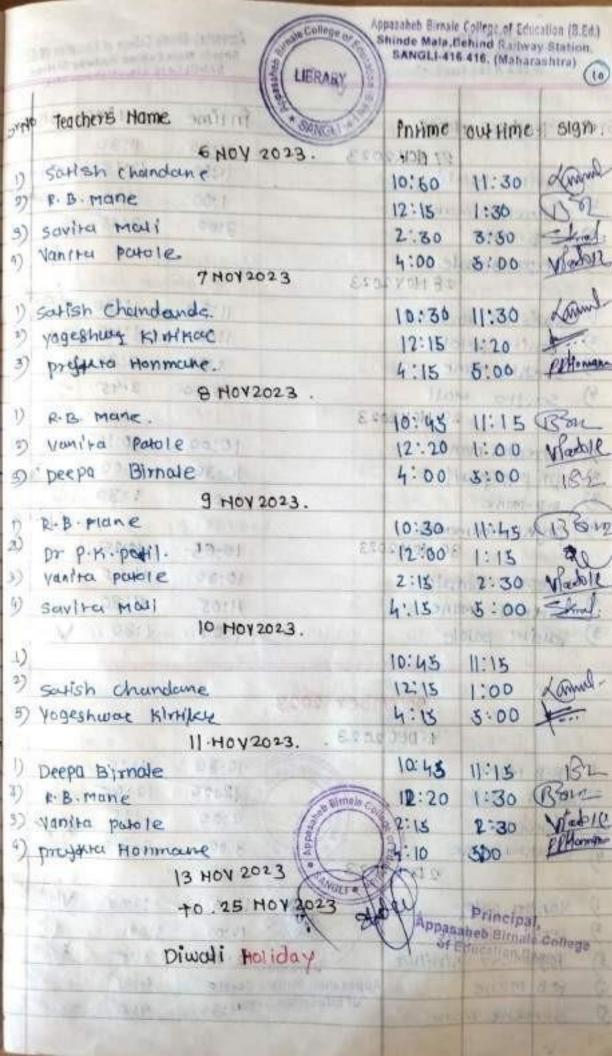

#### **Teachers In-Out Register**

|   | (B.Ed.A. M.Ed.) Sangii. Tune 2018 LIBR 10 | SANGLI-4     | Behind Railwa<br>16 415. (Mahar<br>( | rashtra) (1 |
|---|-------------------------------------------|--------------|--------------------------------------|-------------|
| 1 | Teachers Name                             | In time      | out time.                            | sign .      |
| İ | 1 June 2023                               | SUN OFF      | 3                                    |             |
| ı | 16:07 00:01 PM                            |              | 1403 -0                              | 0.          |
| Ī | yanita poutole                            | 10.00        | 10.20                                | Medals      |
|   | Sovita Mali.                              | 2-15         | 300                                  | Skind       |
|   | Deepa Birnole                             | 3.30         | 400-                                 | B           |
|   | yogeshwaz Kirhkaz.                        | 835          | 3:45                                 | K//         |
|   |                                           | jun 2023     |                                      |             |
|   | 960 008                                   | 25.4         | enië r                               | dext 0      |
|   | 2 June 2023                               |              | thord is:                            | VI 1 8      |
|   | saylta madi                               | 11.00        | 11.05                                | 1           |
|   | yanita patole                             | 1:15         | 2100                                 | Mobile      |
|   | soulsh chandane                           | 1:30         | 2:00                                 | Lawrence    |
|   | Mr. p.K. Partil.                          | 2:30         | 3:00-                                | 8           |
|   | vanita parole                             | 2:30         | 3:00                                 | Model       |
|   | 211 BR49                                  | 9            | torrist per                          | 90 9        |
|   | 3 June 2023                               |              | 1009 04                              | 1707        |
|   | Deepa Birnale                             | 1.30         | 2.00                                 | 137         |
|   | saylta Mali.                              | 1230         | 2:00                                 | May 1       |
|   | n a mane                                  | 4.00.        | 4.20-                                | Des.        |
|   | C                                         | 2 June 202   |                                      |             |
|   | 5 June 2023.                              |              | 3,000                                | 12.00-      |
|   | Sorish Chandane                           | 1.00         | Laser in the                         | Phie        |
|   | Vanita potole.                            |              | 12:00 pm                             |             |
|   | pr. p. K. paul I                          | 1            | 5:00                                 | 9           |
| 7 | Vaneshun- Kirkkar.                        | 4:35         | 5:00.                                | X           |
|   |                                           | 3-11/1/6 201 |                                      |             |
|   | 6 700 Eollo 2023                          | 10 14        | 150005                               | No.         |
|   | Savilla mali                              | 11:05.       | 11:15.                               | N.          |
|   | Deepo Almole                              | 12:00-       | 12:10.                               | 150         |