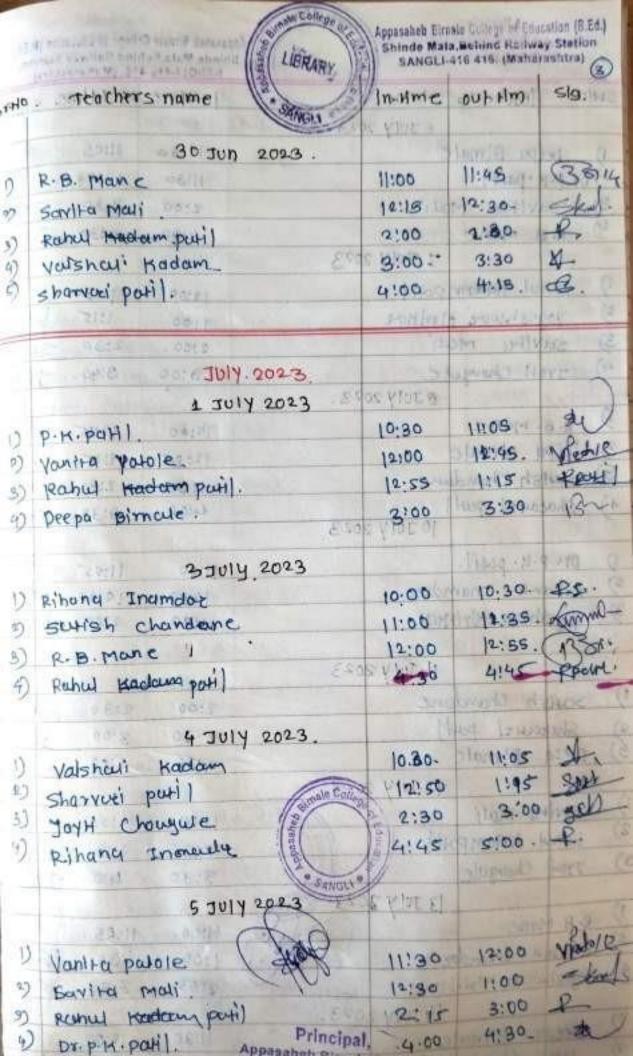

#### **Teachers In-Out Register**

|   | (B.Ed.A. M.Ed.) Sangii. Tune 2018 LIBR 10 | SANGLI-4     | Behind Railwa<br>16 415. (Mahar<br>( | rashtra) (1 |
|---|-------------------------------------------|--------------|--------------------------------------|-------------|
| 1 | Teachers Name                             | In time      | out time.                            | sign .      |
| İ | 1 June 2023                               | SUN OFF      | 3                                    |             |
| ı | 16:07 00:01 PM                            |              | 1403 -0                              | 0.          |
| Ī | yanita poutole                            | 10.00        | 10.20                                | Medals      |
|   | Sovita Mali.                              | 2-15         | 300                                  | Skind       |
|   | Deepa Birnole                             | 3.30         | 400-                                 | B           |
|   | yogeshwaz Kirhkaz.                        | 835          | 3:45                                 | K//         |
|   |                                           | jun 2023     |                                      |             |
|   | 960 008                                   | 25.4         | enië r                               | dext 0      |
|   | 2 June 2023                               |              | thord is:                            | VI 1 8      |
|   | saylta madi                               | 11.00        | 11.05                                | 1           |
|   | yanita patole                             | 1:15         | 2100                                 | Mobile      |
|   | soulsh chandane                           | 1:30         | 2:00                                 | Lawrence    |
|   | Mr. p.K. Partil.                          | 2:30         | 3:00-                                | 8           |
|   | vanita parole                             | 2:30         | 3:00                                 | Model       |
|   | 211 BR49                                  | 9            | torrist per                          | 90 9        |
|   | 3 June 2023                               |              | 1009 04                              | 1707        |
|   | Deepa Birnale                             | 1.30         | 2.00                                 | 137         |
|   | saylta Mali.                              | 1230         | 2:00                                 | May 1       |
|   | n a mane                                  | 4.00.        | 4.20-                                | Des.        |
|   | C                                         | 2 June 202   |                                      |             |
|   | 5 June 2023.                              |              | 3,000                                | 12.00-      |
|   | Sorish Chandane                           | 1.00         | Laser in the                         | Phie        |
|   | Vanita potole.                            |              | 12:00 pm                             |             |
|   | pr. p. K. paul I                          | 1            | 5:00                                 | 9           |
| 7 | Vaneshun- Kirkkar.                        | 4:35         | 5:00.                                | X           |
|   |                                           | 3-11/1/6 201 |                                      |             |
|   | 6 700 Eollo 2023                          | 10 14        | 150005                               | No.         |
|   | Savilla mali                              | 11:05.       | 11:15.                               | N.          |
|   | Deepo Almole                              | 12:00-       | 12:10.                               | 150         |